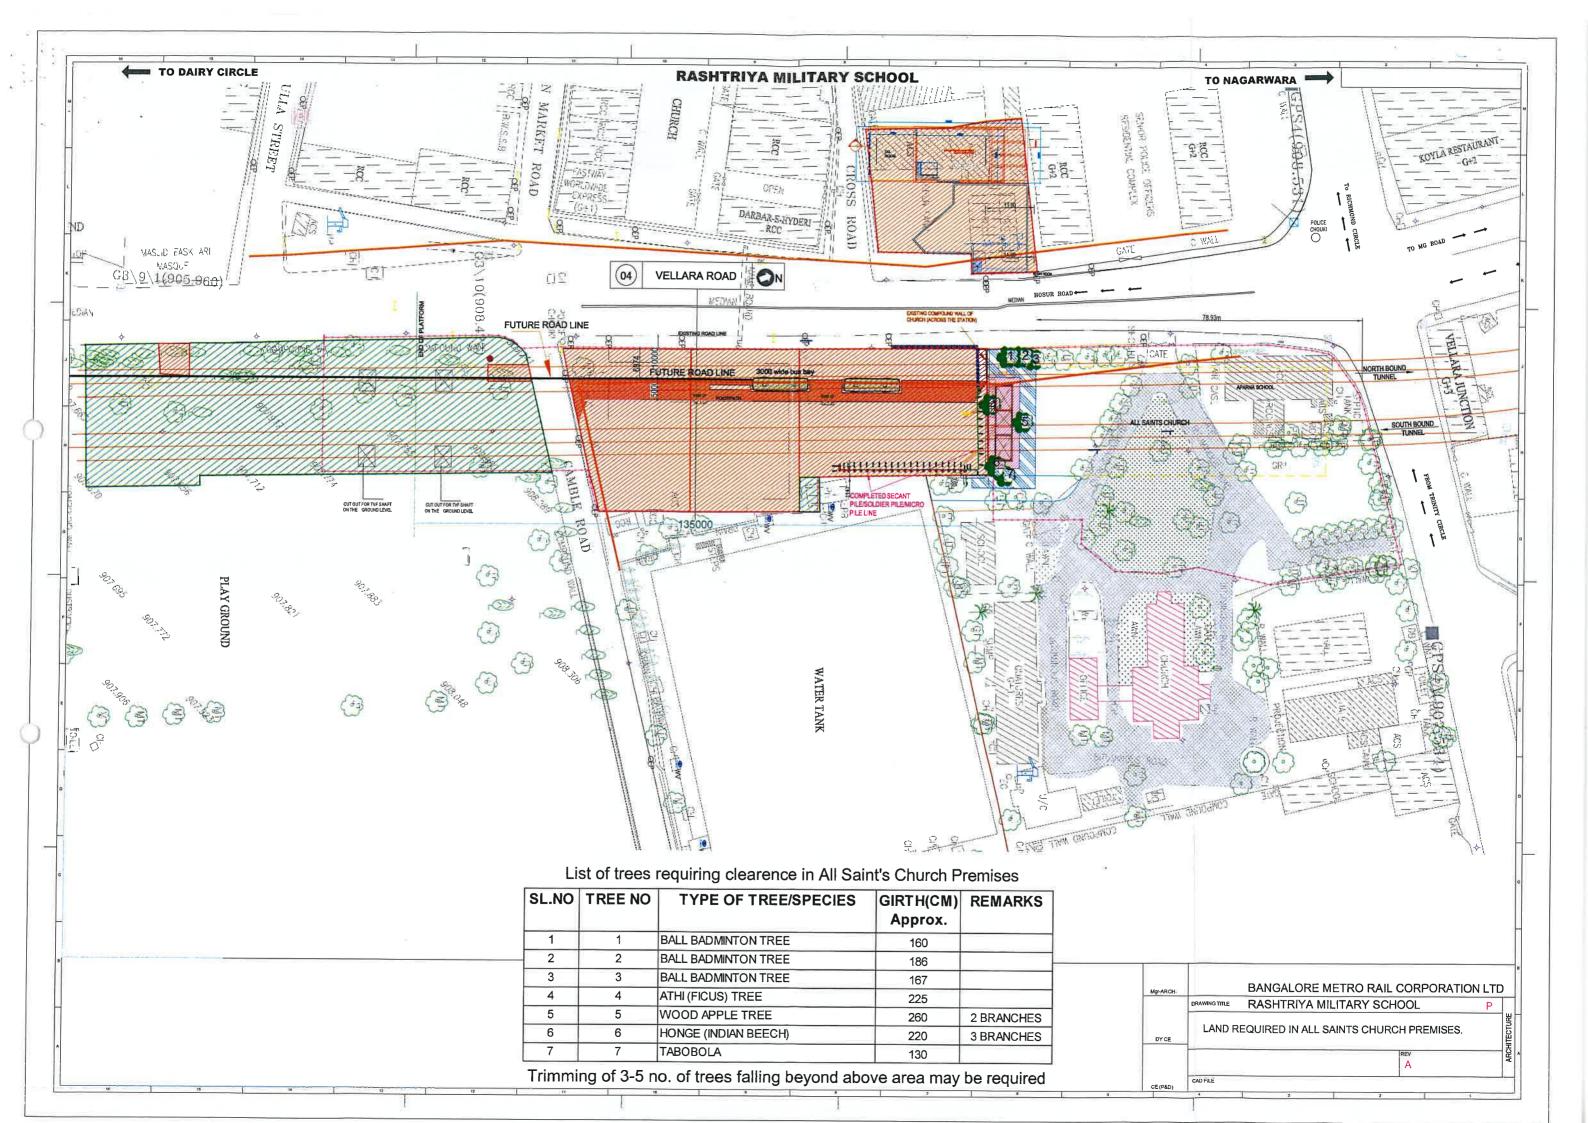

Bangalore\_Metro\_Rail\_Corporation\_is\_carrying-out\_underground-works (Tunneling-and-Station-works) from South Ramp (Jayanagar Fire Station) to North Ramp (Nagawara). The Metro construction activities are in full swing in this reach.

A Portion of land in All Saints' Church premises for construction of Rashtriya Military School Station has been acquired and a portion adjacent to the acquired land will be utilized for construction on temporary basis. Copy of an agreement signed regarding the same on 22.02.2022 is enclosed as **Annexure-A.** A total of 7 Nos of trees are standing in the said area which are essential to be removed for Metro construction activities.

The request is made as per the instructions of Hon'ble High Court of Karnataka as per the attached application along with enclosures. The trees are marked in the GAD and tabulated in the statement enclosed as **Annexure-B**.

| 1. | Sy. No. and extent of the land from which the trees are to be felled.                                                                                                                                                                                            | Vellara Junction Metro Station (Rashtriya Military School) (Annexure 3)                |  |  |
|----|------------------------------------------------------------------------------------------------------------------------------------------------------------------------------------------------------------------------------------------------------------------|----------------------------------------------------------------------------------------|--|--|
| 2. | Location of the Sy. No. with Sy. Sketch.                                                                                                                                                                                                                         | Metro Project Drawing enclosed (Annexure 3)                                            |  |  |
| 3. | Whether the boundary of Sy. No. is clear and demarcated properly on the ground                                                                                                                                                                                   | YES                                                                                    |  |  |
| 4. | Enumeration of Trees  (a) Total number of trees standing in the project area  (b) Total number of trees proposed to be removed(Felling/Translocation)                                                                                                            | 7 (Annexure 1) 7 (Annexure 2)                                                          |  |  |
| 5. | The purpose for which the trees are to be felled (specific mention to be made about the purpose)                                                                                                                                                                 | For implementation of Vellara<br>Junction Metro Station (Rashtriya<br>Military School) |  |  |
| 6. | Khata extract and Certificate from the Tahasildar regarding the tenure of the Land (Hiduvali, Darkhast, Inam, Lease, Coffee/ Cardamum, Malki, Bane and so on and whether the tree growth is redeemed or unredeemed) and the right over the Land and Tree growth. | NA                                                                                     |  |  |
| 7. | Whether any tree proposed to be felled is reserved to Government, if so, details may be given.                                                                                                                                                                   | NA                                                                                     |  |  |