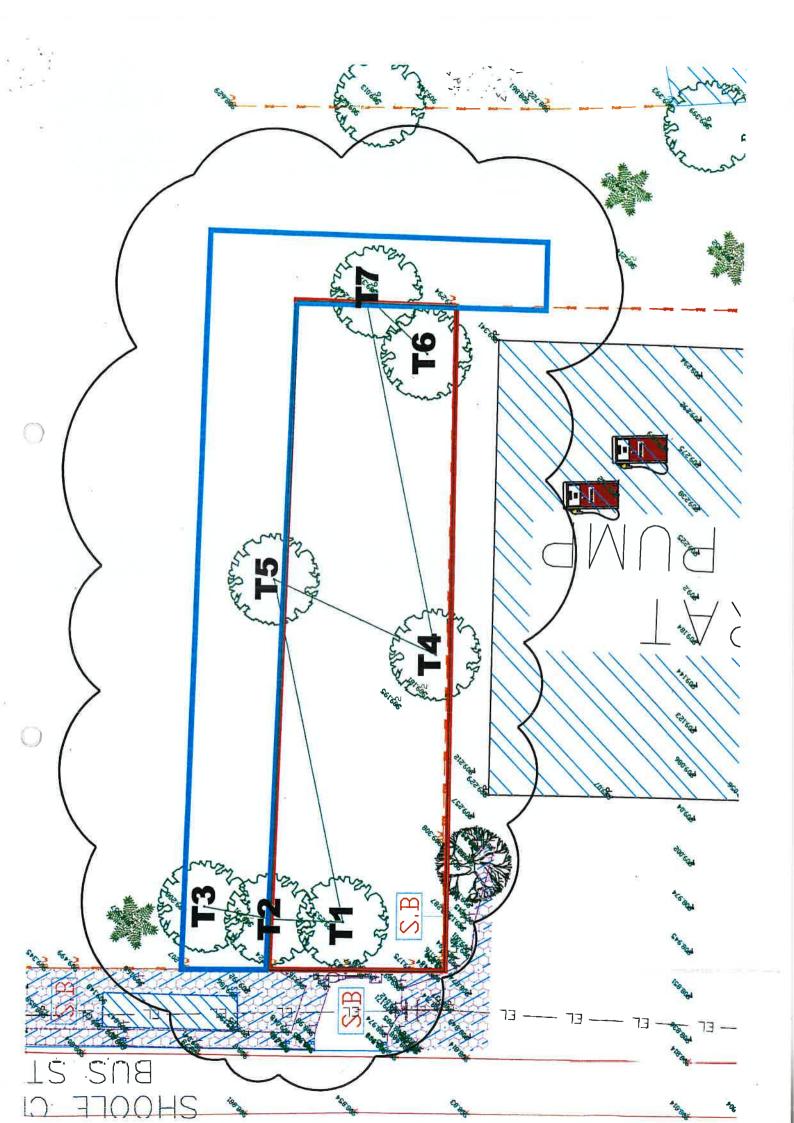

The request is made as per the instructions of Hon'ble High Court of Karnataka as per the attached application along with enclosures. The trees are marked in the GAD and tabulated in the statement enclosed as **Annexure-B**.

| 1. | Sy. No. and extent of the land from which the trees are to be felled.                                                                                                                                                                                            | Vellara Junction Metro Station (Rashtriya Military School) (Annexure 3)                |  |  |
|----|------------------------------------------------------------------------------------------------------------------------------------------------------------------------------------------------------------------------------------------------------------------|----------------------------------------------------------------------------------------|--|--|
| 2. | Location of the Sy. No. with Sy. Sketch.                                                                                                                                                                                                                         | Metro Project Drawing enclosed (Annexure 3)                                            |  |  |
| 3. | Whether the boundary of Sy. No. is clear and demarcated properly on the ground                                                                                                                                                                                   | YES                                                                                    |  |  |
| 4. | Enumeration of Trees  (a) Total number of trees standing in the project area  (b) Total number of trees proposed to be removed(Felling/Translocation)                                                                                                            | 7 (Annexure 1) 7 (Annexure 2)                                                          |  |  |
| 5. | The purpose for which the trees are to be felled (specific mention to be made about the purpose)                                                                                                                                                                 | For implementation of Vellara<br>Junction Metro Station (Rashtriya<br>Military School) |  |  |
| 6. | Khata extract and Certificate from the Tahasildar regarding the tenure of the Land (Hiduvali, Darkhast, Inam, Lease, Coffee/ Cardamum, Malki, Bane and so on and whether the tree growth is redeemed or unredeemed) and the right over the Land and Tree growth. | NA                                                                                     |  |  |
| 7. | Whether any tree proposed to be felled is reserved to Government, if so, details may be given.                                                                                                                                                                   | NA                                                                                     |  |  |

Yours faithfully,

03.03.22

Chief Engineer Reach-06 (UG), BMRCL. (Applicant)

|       |     | POE  |
|-------|-----|------|
| exong | £83 | ఇస్ట |
|       |     |      |

|     |            | ć                                 |                        |           |           |     |
|-----|------------|-----------------------------------|------------------------|-----------|-----------|-----|
| 127 | . <b>.</b> | 30. ' est of 130                  | డు <u>క</u> ్యక్తి (m) | ಕ್ಷಾರ (m) | ಸಾದೆ(ಆನ್) | 400 |
|     | 01         | Parkia (0985al)<br>biglandulosa   | 1.62                   | 2.2       | 0.200     |     |
|     | 02         | Parkia (e3785as)<br>biglandulusa  | 1.76                   | 2.5       | 0.200     |     |
|     | 03         | (cr) & East) Parkia biglandulosa  | 1.62                   | 2.5       | 0.200     |     |
|     | 04.        | Ficur (63)<br>nacemosa            | 2.05                   | 2.5       | 0.300     |     |
|     | 05.        | (2°ee)<br>Limonia (A)             | 1.60                   | 2.0       | 0.150     |     |
|     |            | ocidissima (B)                    | 1,50                   | 2.5       | 0.150     |     |
|     | 06.        | Pongamia  pinnata (A)  (ESOB) (B) | 1.14                   | 2.5       | 0.070     |     |
|     |            | (500B) (B)                        | 1.30                   | 2.5       | 0.080     |     |
|     |            | (6)                               | 0.75                   | 2.5       | 0.010     |     |
|     | 07.        | (BS 3000)<br>Kigelia<br>pinnata   | 1.18                   | 2.0       | 0.150     |     |
|     |            |                                   |                        |           |           |     |

Ginish. H.M. AE/BMRCL-RTOJ-R6 villora juntion station.

Deputy Range Forest Officer Varthuru Section, K.R. Puram Range.

Range Forest Officer Kin Labor goodate

|     | Total number of trees standing in the project area |                     |           |            |            |             |                          |  |  |  |
|-----|----------------------------------------------------|---------------------|-----------|------------|------------|-------------|--------------------------|--|--|--|
|     |                                                    | Species name        | Girth (m) | Height (m) | Coor       |             |                          |  |  |  |
|     | No                                                 |                     |           |            | Easting    | Northing    | Location                 |  |  |  |
| 1   | 1                                                  | Parkia biglandulosa | 1.62      | 2.20       | 782825.958 | 1434754.537 |                          |  |  |  |
| 2   | 2                                                  | Parkia biglandulosa | 1.76      | 2.50       | 782826.08  | 1434757.814 | 1                        |  |  |  |
| 3   | 3                                                  | Parkia biglandulosa | 1.62      | 2.50       | 782826.631 | 1434760.807 | 1                        |  |  |  |
| 4   | 4                                                  | Ficus racemosa      | 2.05      | 2.50       | 782838.036 | 1434750.458 |                          |  |  |  |
| 5 - | 5A                                                 | Timenia - idi       | 1.60      | 2.00       | 782841.416 | 1434757.811 | All<br>Saint's<br>Church |  |  |  |
|     | 5B                                                 | Limonia acidissima  | 1.50      | 2.50       |            |             |                          |  |  |  |
|     | 6A                                                 | (6)                 | 1.14      | 2.50       |            |             |                          |  |  |  |
| 6   | 6B                                                 | Pongamia pinnata    | 1.30      | 2.50       | 782851.622 | 1434750.984 | -                        |  |  |  |
|     | 6C                                                 |                     | 0.75      | 2.50       |            | a)          |                          |  |  |  |
| 7   | 7                                                  | Kigelia pinnata     | 1.18      | 2.00       | 782854.271 | 1434753.816 |                          |  |  |  |