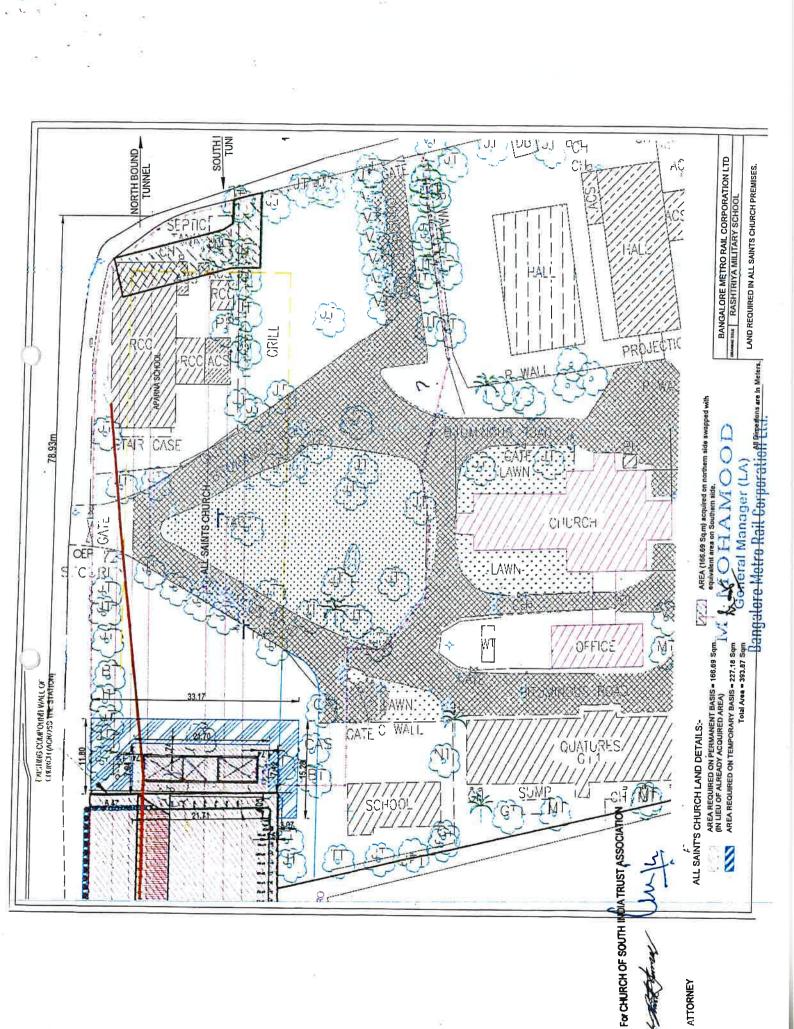

A Portion of land in All Saints' Church premises for construction of Rashtriya Military School Station has been acquired and a portion adjacent to the acquired land will be utilized for construction on temporary basis. Copy of an agreement signed regarding the same on 22.02.2022 is enclosed as **Annexure-A.** A total of 7 Nos of trees are standing in the said area which are essential to be removed for Metro construction activities.

The request is made as per the instructions of Hon'ble High Court of Karnataka as per the attached application along with enclosures. The trees are marked in the GAD and tabulated in the statement enclosed as **Annexure-B**.

Sir,

BMRCL intend to clear the trees infringing the Metro construction works at Vellara Junction Metro Station (Rashtriya Military School) on Reach -6, All Saint's Church Premises, acquired by BMRCL. The details of the infringing trees are enclosed for your further necessary action.

| 1. | Sy. No. and extent of the land from which the trees are to be felled.                                                                                                                                                                                            | Vellara Junction Metro Station (Rashtriya Military School) (Annexure 3)                |  |  |
|----|------------------------------------------------------------------------------------------------------------------------------------------------------------------------------------------------------------------------------------------------------------------|----------------------------------------------------------------------------------------|--|--|
| 2. | Location of the Sy. No. with Sy. Sketch.                                                                                                                                                                                                                         | Metro Project Drawing enclosed (Annexure 3)                                            |  |  |
| 3. | Whether the boundary of Sy. No. is clear and demarcated properly on the ground                                                                                                                                                                                   | YES                                                                                    |  |  |
| 4. | Enumeration of Trees  (a) Total number of trees standing in the project area  (b) Total number of trees proposed to be removed(Felling/Translocation)                                                                                                            | 7 (Annexure 1) 7 (Annexure 2)                                                          |  |  |
| 5. | The purpose for which the trees are to be felled (specific mention to be made about the purpose)                                                                                                                                                                 | For implementation of Vellara<br>Junction Metro Station (Rashtriya<br>Military School) |  |  |
| 6. | Khata extract and Certificate from the Tahasildar regarding the tenure of the Land (Hiduvali, Darkhast, Inam, Lease, Coffee/ Cardamum, Malki, Bane and so on and whether the tree growth is redeemed or unredeemed) and the right over the Land and Tree growth. | NA                                                                                     |  |  |
| 7. | Whether any tree proposed to be felled is reserved to Government, if so, details may be given.                                                                                                                                                                   | NA                                                                                     |  |  |

We therefore, request you to accord permission for clearance of trees infringing the construction work of Vellara Junction Metro Station (Rashtriya Military School) Reach 6 Underground Metro Station on Hosur Road.